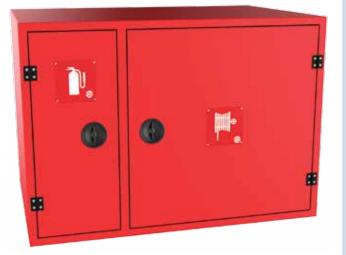

# MODEL SFC+D

**MODEL FCS-A** 

## SINGLE FIRE CABINET WITH ADDITIONAL DOOR

- Dimensions (WHD): 1100 x 800 x 300 mm
- Door Opening: Up to 180 degrees (right as standard/additional door left)
- Material: Galvanized Steel (1.25mm or 1.5mm)
- Finish: Electrostatic Powder Coating (RAL 3000)
- Description: Cabinet is prepared for wall mounting, equipped with corrosion resistant type snap-in hinges and a quick opening handle. The cabinet can be prepared for hose reel or fire extinguisher. Additional door can be used for fire extinguisher or other fire fighting equipment.
- Options: Piano hinges and round locks can also be used as per client request.