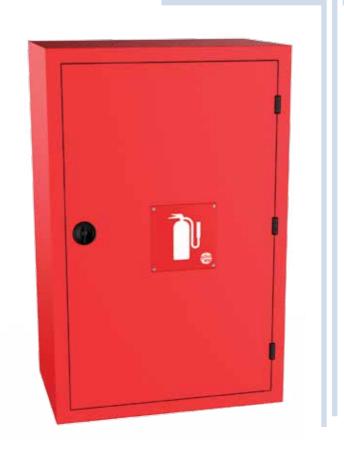

# MODEL SFC1

#### SINGLE FIRE CABINET SURFACE MOUNTED

- Dimensions (WHD): 800 x 800 x 300 mm
- Door Opening: Up to 180 degrees (right as standard/left optional)
- Material: Galvanized Steel (1.25mm or 1.5mm)
- Finish: Electrostatic Powder Coating (RAL 3000)
- Description: Cabinet is prepared for wall mounting, equipped with corrosion resistant type snap-in hinges and a quick opening handle. The cabinet can be prepared for hose reel or fire extinguisher.
- Options: Cabinet can also be produced as full stainless steel or stainless steel door panel. Piano hinges and round locks can also be used as per client request.