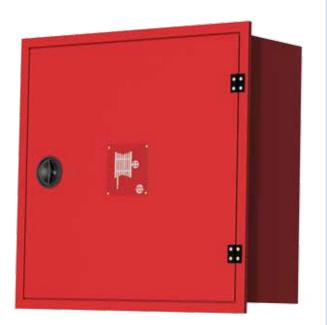

# **MODEL SFC2**

#### SINGLE FIRE CABINET RECESSED

- Dimensions (WHD): 800 x 800 x 300 mm
- Door Opening: Up to 180 degrees (right as standard/left optional)
- Material: Galvanized Steel (1.25mm or 1.5mm)
- Finish: Electrostatic Powder Coating (RAL 3000)
- Description: Cabinet is prepared for in-wall fitting as a recessed type, equipped with corrosion resistant type snap-in hinges and a quick opening handle. The cabinet can be prepared for hose reel or fire extinguisher.
- Options: Cabinet can also be produced as full stainless steel or stainless steel face. Piano hinges and round locks can also be used as per client request.