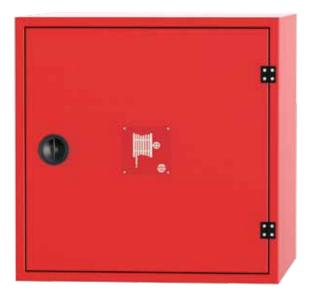

# **MODEL SFC2**

#### SINGLE FIRE CABINET RECESSED

- Dimensions (WHD): 800 x 800 x 300 mm
- Door Opening: Up to 180 degrees (right as standard/left optional)
- Material: Galvanized Steel (1.25mm or 1.5mm)
- Finish: Electrostatic Powder Coating (RAL 3000)
- Description: Cabinet is prepared for in-wall fitting as a recessed type, equipped with corrosion resistant type snap-in hinges and a quick opening handle. The cabinet can be prepared for hose reel or fire extinguisher.
- Options: Cabinet can also be produced as full stainless steel or stainless steel face. Piano hinges and round locks can also be used as per client request.