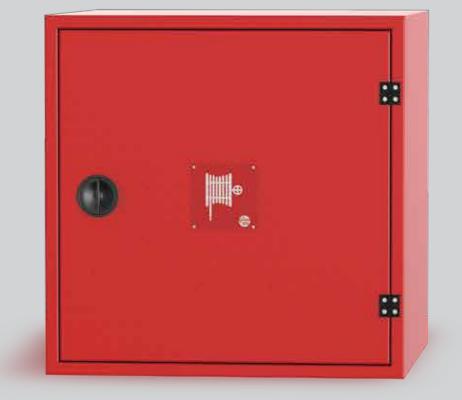

# MODEL SFC1

#### SINGLE FIRE CABINET SURFACE MOUNTED

- Dimensions (WHD): 800 x 800 x 300 mm
- Door Opening: Up to 180 degrees (right as standard/left optional)
- Material: Galvanized Steel (1.25mm or 1.5mm)
- Finish: Electrostatic Powder Coating (RAL 3000)
- Description: Cabinet is prepared for wall mounting, equipped with corrosion resistant type snap-in hinges and a quick opening handle. The cabinet can be prepared for hose reel or fire extinguisher.
- Options: Cabinet can also be produced as full stainless steel or stainless steel door panel. Piano hinges and round locks can also be used as per client request.