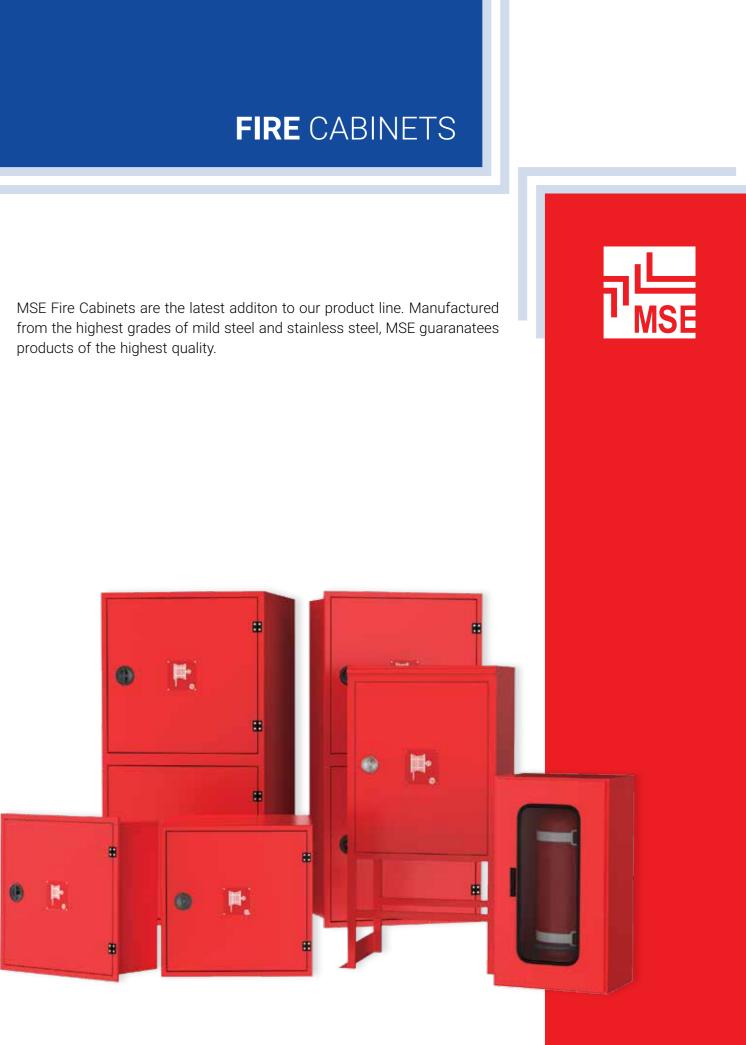

978 on 20,000 m<sup>2</sup> of land situated at KM 28 of the Cairo – Alexandria desert road in the Abu Rawash Industrial Zone.

The factory is equipped with computerized and specialized machines that allow our dedicated team of engineers to produce highly technical and customizable products with excellent quality. Over the decades MSE has developed a strong reputation in fire rated and non-fire rated steel door and window manufacturing.

Our products are certified by Intertek and tested by Thomas Bell-Wright International Consultants, the factory has also been certified according to the standards of ISO 9001, ISO 14001 and ISO 4500. These certificates and approvals demonstrate our ongoing and continued commitment to providing quality products and services that meet our customers needs.





# MODEL SFC1



#### SINGLE FIRE CABINET SURFACE MOUNTED

- Dimensions (WHD): 800 x 800 x 300 mm
- Door Opening: Up to 180 degrees (right as standard/left optional)
- Material: Galvanized Steel (1.25mm or 1.5mm)
- Finish: Electrostatic Powder Coating (RAL 3000)
- Description: Cabinet is prepared for wall mounting, equipped with corrosion resistant type snap-in hinges and a quick opening handle. The cabinet can be prepared for hose reel or fire extinguisher.
- Options: Cabinet can also be produced as full stainless steel or stainless steel door panel. Piano hinges and round locks can also be used as per client request.



# **MODEL SFC2**



#### SINGLE FIRE CABINET RECESSED

- Dimensions (WHD): 800 x 800 x 300 mm
- Door Opening: Up to 180 degrees (right as standard/left optional)
- Mater