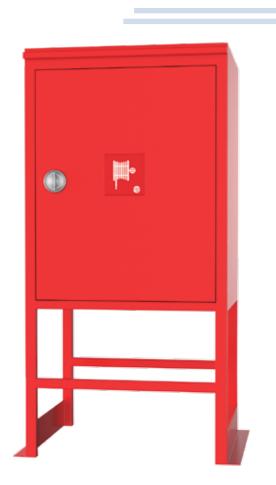

# MODEL EFC/G

# FIRE CABINET STAND-ALONE

- Dimensions (WHD): 800 x 800 x 300 mm
- Door Opening: Up to 180 degrees (right as standard/left optional)
- Material: Galvanized Steel (1.25mm or 1.5mm)
- Finish: Electrostatic Powder Coating (RAL 3000)
- Description: Cabinet is prepared for wall mounting, equipped with corrosion resistant type snap-in hinges and a quick opening handle. The cabinet can be prepared for hose reel or fire extinguisher.
- Options: Cabinet can also be produced as full stainless steel or stainless steel door panel. Piano hinges and round locks can also be used as per client request.