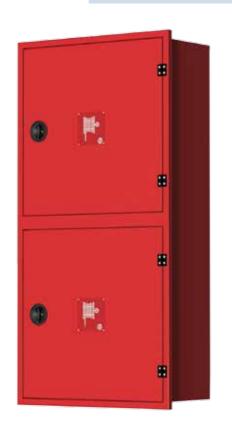

# MODEL DFC1

#### DOUBLE FIRE CABINET SURFACE MOUNTED

- Dimensions (WHD): 800 x 1600 x 300 mm
- Door Opening: Up to 180 degrees (right as standard/left optional)
- Material: Galvanized Steel (1.25mm or 1.5mm)
- Finish: Electrostatic Powder Coating (RAL 3000)
- Description: Cabinet is prepared for wall mounting, equipped with corrosion resistant type snap-in hinges and a quick opening handle. The cabinet can be prepared for hose reel or fire extinguisher.
- Options: Cabinet can also be produced as full stainless steel or stainless steel door panel. Piano hinges and round locks can also be used as per client request.