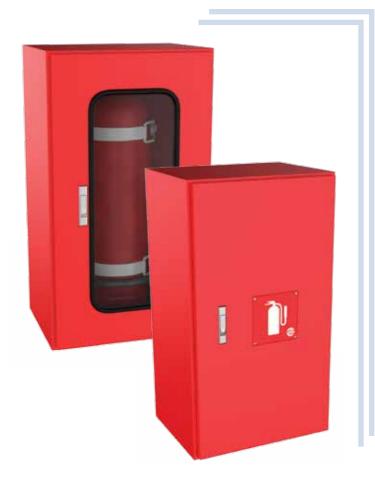

#### **EXTINGUISHER FIRE CABINET**

- Dimensions (WHD): 300 x 800 x 300 mm
- Door Opening: Up to 180 degrees (right as standard/left optional)
- Material: Galvanized Steel (1.25mm or 1.5mm)
- Finish: Electrostatic Powder Coating (RAL 3000)
- Description: Cabinet is prepared for wall mounting, equipped with corrosion resistant type snap-in hinges and a quick opening handle.
- Options: Cabinet can be produced as full stainless steel or stainless steel door panel/ face or glass cutout. Piano hinges and round locks can also be used as per client request.