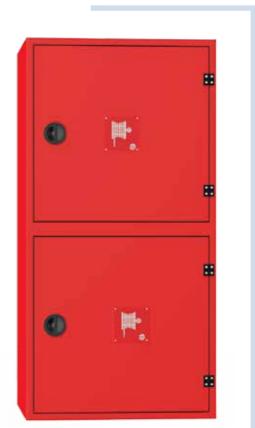

# MODEL DFC2

## DOUBLE FIRE CABINET RECESSED

- Dimensions (WHD): 800 x 1600 x 300 mm
- Door Opening: Up to 180 degrees (right as standard/left optional)
- Material: Galvanized Steel (1.25mm or 1.5mm)
- Finish: Electrostatic Powder Coating (RAL 3000)
- Description: Cabinet is prepared for wall mounting, equipped with corrosion resistant type snap-in hinges and a quick opening handle. The cabinet can be prepared for hose reel or fire extinguisher.
- Options: Cabinet can also be produced as full stainless steel or stainless steel face. Piano hinges and round locks can also be used as per client request.